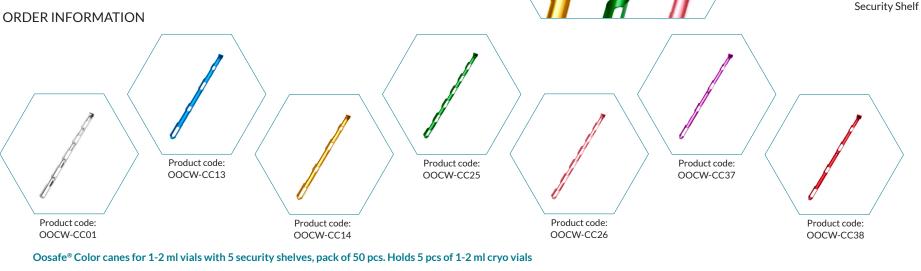

Vials (5 security shelves)

13 mm (1 <sup>securit</sup>y shelf)

12 mm (1 <sub>securit</sub>y shelf)

10 mm (2 <sub>sec</sub>urity shelves)

OOCW-CC01 Alu OOCW-CC03 Blue OOCW-CC04 Gold OOCW-CC05 Green OOCW-CC06 Pink OOCW-CC07 Purple OOCW-CC08 Red Oosafe® Color canes for 13 mm diameter goblet (visotube) with 1 security shelf, pack of 50 pcs. Holds 1 pc of 13 mm diameter goblet (visotube) OOCW-CC11 Alu OOCW-CC13 Blue OOCW-CC14 Gold OOCW-CC15 Green OOCW-CC16 Pink OOCW-CC17 Purple OOCW-CC18 Red Oosafe® Color canes for 12 mm diameter goblet (visotube) with 1 security shelf, pack of 50 pcs. Holds 1 pc of 12 mm diameter goblet (visotube) or 6 pcs of 1-2 ml cryo vials OOCW-CC21 Alu OOCW-CC23 Blue OOCW-CC27 Purple OOCW-CC28 Red OOCW-CC24 Gold OOCW-CC25 Green OOCW-CC26 Pink Oosafe® Color canes for 10 mm diameter goblet (visotube) with 2 security shelves, pack of 50 pcs. Holds 2 pcs of 10 mm diameter goblets (visotubes) OOCW-CC31 Alu OOCW-CC33 Blue OOCW-CC34 Gold OOCW-CC35 Green OOCW-CC36 Pink OOCW-CC37 Purple OOCW-CC38 Red

### ORDER INFORMATION