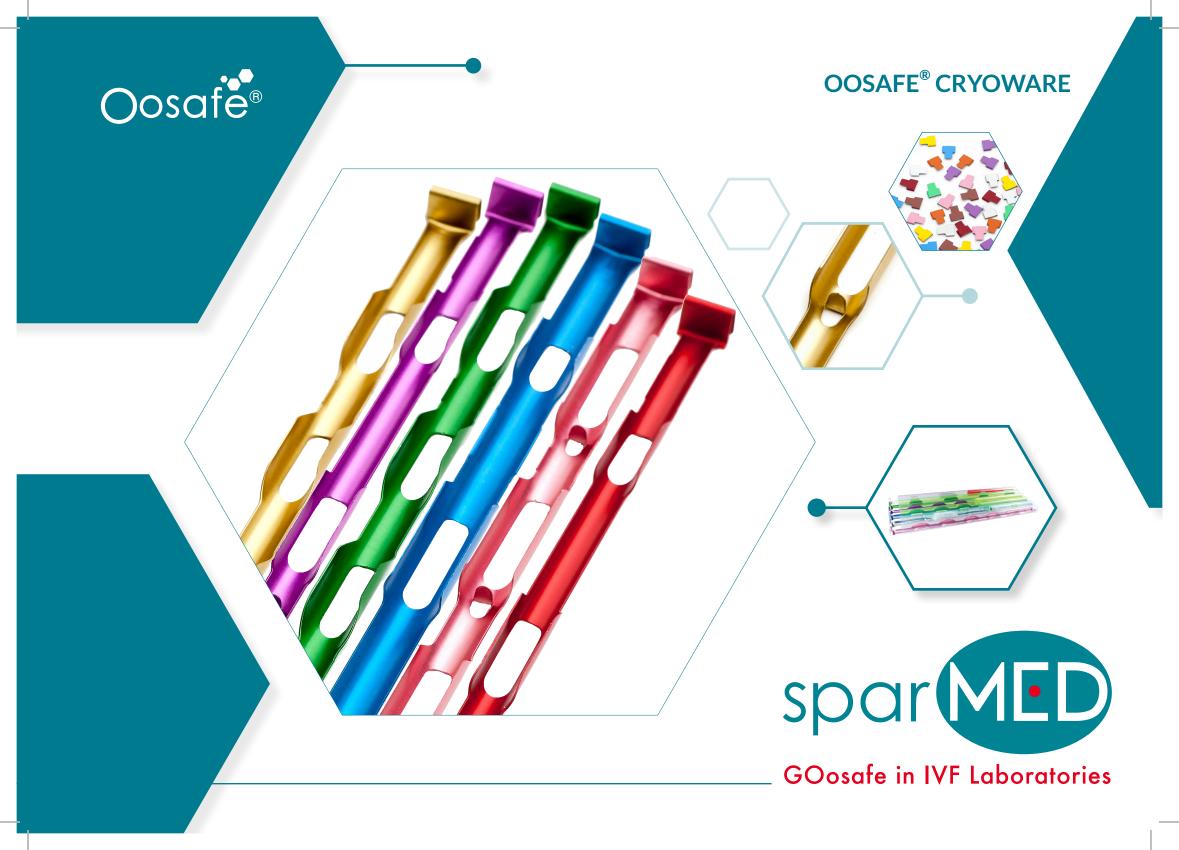

# **OOSAFE<sup>®</sup> CRYOWARE**

DESIGNED TO MAKE EMBRYOLOGISTS' AND BIOLOGISTS' ROUTINE CRYO JOBS EASIER, FASTER AND SAFER.

#### OOSAFE<sup>®</sup> COLOR CANES

Oosafe<sup>®</sup> Color Canes are designed for safely storing cryo vials and straws inside goblets (visotubes). Unlimited and unique ID combinations can be made for the stored samples together with different colors of goblets and printed tags. This great feature helps to differentiate each patient's samples in LN<sub>2</sub> tanks and minimizes the risk of mix-ups.

The whole range of canes is made of aluminum and it is safe to use for IVF and other cryo applications. There are different types of canes to be used with different sizes of goblets and 1-2 ml cryo vials.