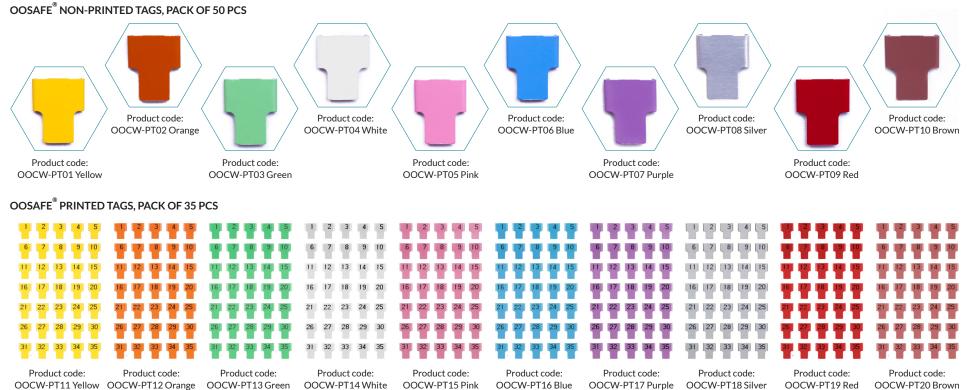

### OOSAFE<sup>®</sup> PRINTED & NON-PRINTED TAGS FOR CANES

The whole range of colored printed & non-printed ID Tags are made of aluminum and are safe to use for IVF, as well as other cryo applications.

Our prints on tags are durable and permanent, unlike handwritten tags with permanent cryo marker pens. This feature makes our tags the safest choice for storage inside  $LN_2$  tanks.

Our standard printed tags are numbered from 1 to 35 but printing can also be customized. Please contact SparMED regarding the minimum purchase order required for customized printed tags.