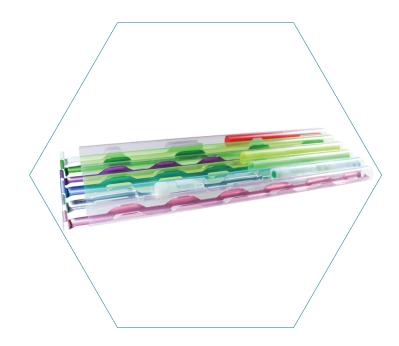

#### OOSAFE<sup>®</sup> SLEEVES FOR CANES

The unique transparent color design provides security and visibility while handling and storing cryo vials and goblets (visotubes) in the liquid nitrogen tank.

The different colors allow the user to separate or group patients' samples, as well as to locate them faster inside  $LN_2$  tanks.

Product code:

**OOCW-CS04** Transparent Yellow

twitter.com/sparMED

The slightly smaller diameter, compared to existing sleeves on the market, allows usage of cryo canes with both 12 mm and 13 mm diameter goblets (visotubes) and take up less space inside LN<sub>2</sub> tank canisters.